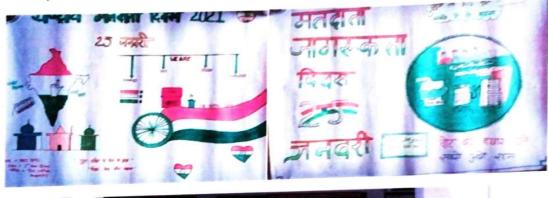

## शासकीय तुलसी महाविद्यालय, अनूपपुर (म.प्र.) राष्ट्रीय सेवा योजना प्रतिवेदन

 राष्ट्रीय मतदाता दिवस के अवसर पर 25 जनवरी को महाविद्यालय की रासेयो इकाई द्वारा मतदाता शपथ कार्यक्रम का आयोजन किया गया | इस अवसर पर छात्रों के लिए पोस्टर, पेंटिंग, एवं स्लोगन प्रतियोगिता का आयोजन किय गया |